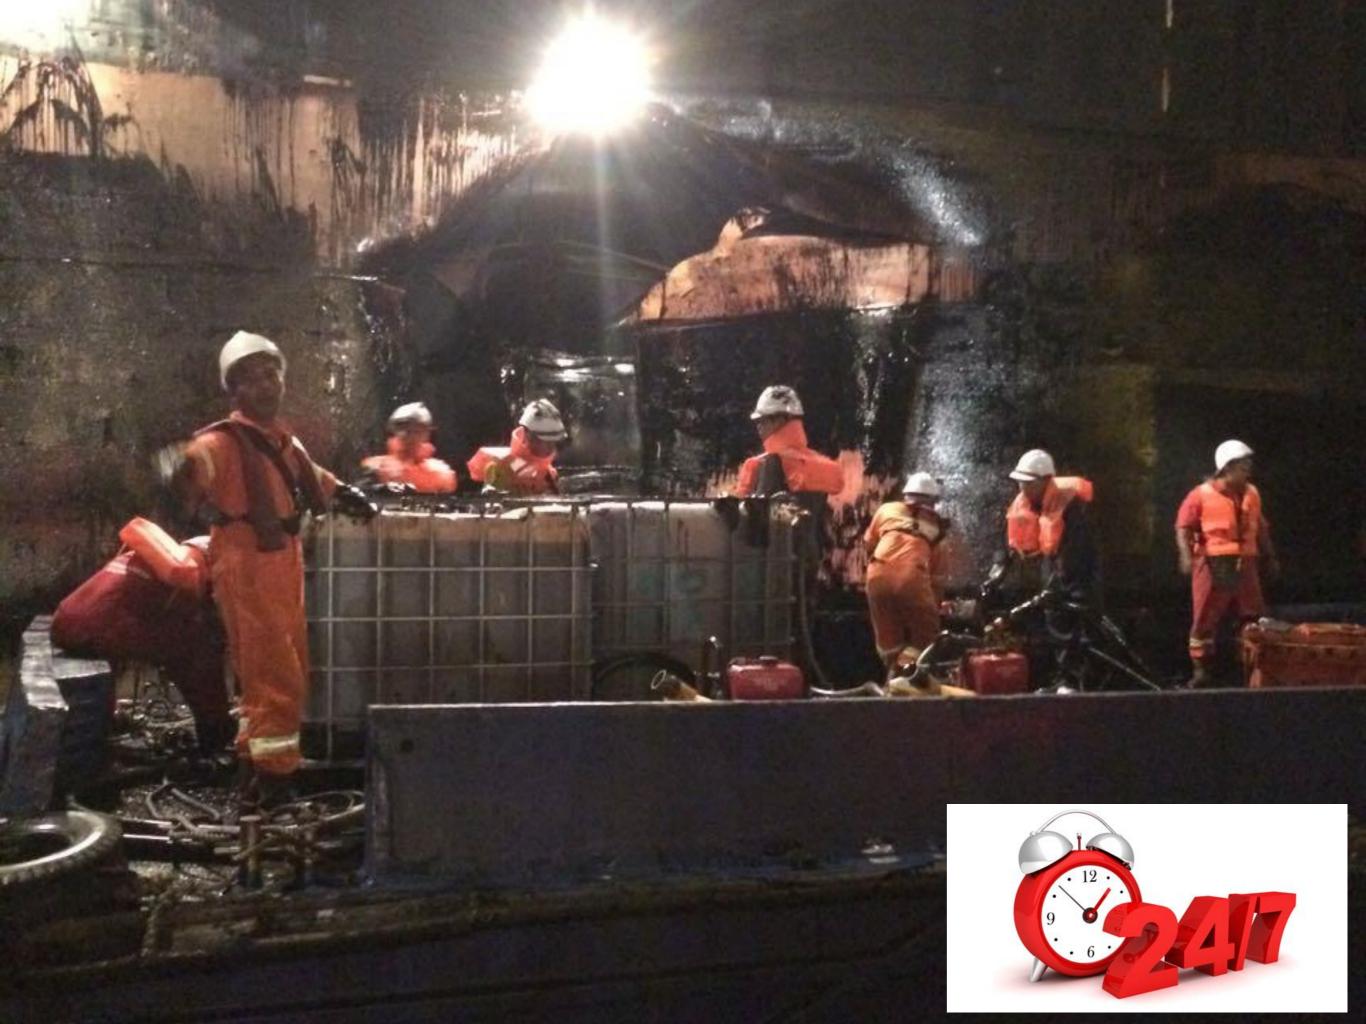

0.38  |
| ■ MDC Oil & Gas     | 20      | 0.38  |
| Kebabangan Pet Op   | 20      | 0.38  |
| Carigali PTTEPI     | 20      | 0.38  |
| Ophir Production    |         |       |

#### PIMMAG's OSR Resources

- > 12,000 meters of oil boom
- > 75 skimmer/pumps
- > 1400 drums of dispersant
- > 1300 m<sup>3</sup> of temporary storage



• 32 competent staff

• 8 bases

25/09/2013 13:08



## PIMMAG's Oil Spill Response Equipment Capability in Malaysia 9 July 2015



## PIMMAG's Oil Spill Response Equipment Capability in Malaysia 9 July 2015





3024 WELLS

354 PLATFORMS 11 ONSHORE TERMINAL

10,003km PIPELINE

18 FLOATERS



## PIMMAG ACTIVATION

+6019 – 31 31 631 (primary contact) chin@pimmag.com.my

+6019 – 3500 197 amir@pimmag.com.my

+6012 - 601 6813 nordin@pimmag.com.my

www.pimmag.com.my





- Department of Environment
- Marine Department
- Fisheries Department
- Meteorological Services Dept
- Royal Malaysia Navy
- Royal Malaysia Air Force
- Royal Malaysia Police
- Royal Custom & Excise
- Immigration Dept
- Foreign Office
- MMEA

- National Security Div
- MECC, Lumut
- PETRONAS
- Fire & Rescue Dept
- Police Air Wing
- PIMMAG
- Marine Park Dept
- Dept. of WL & Nat Parks
- NADMA
- ESSCOM





#### **ASEAN OPRC IMO LEVEL 3**

31st July - 4th Aug 2017





Offshore Containment & Recovery



# Spraying







### **Inland Oil spill Response**

















### **Beach Deployment Exercise**





# Tier-3 OSR Exercise with Government





## Geographical Response Plan (GRP) Preparation









ISO 9001:2000

Tel off = +603 - 2783 6997 Tel HP= +019 - 31 31 6 31 chin@pimmag.com