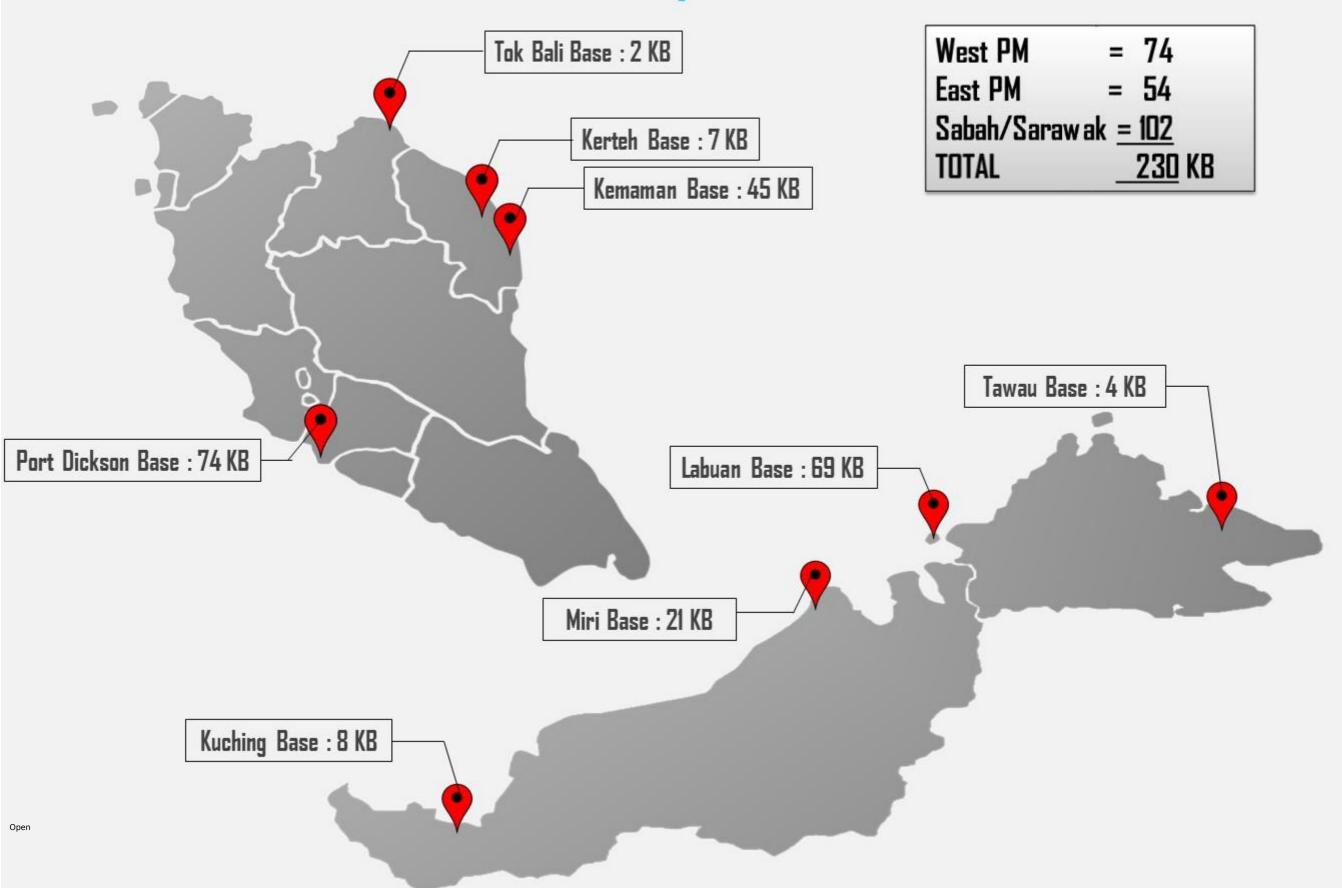

#### PIMMAG's OSR Resources

- > 12,000 meters of oil boom
- > 75 skimmer/pumps
- > 1400 drums of dispersant
- > 1300 m<sup>3</sup> of temporary storage

• 32 competent staff

• 8 bases

25/09/2013 13:08