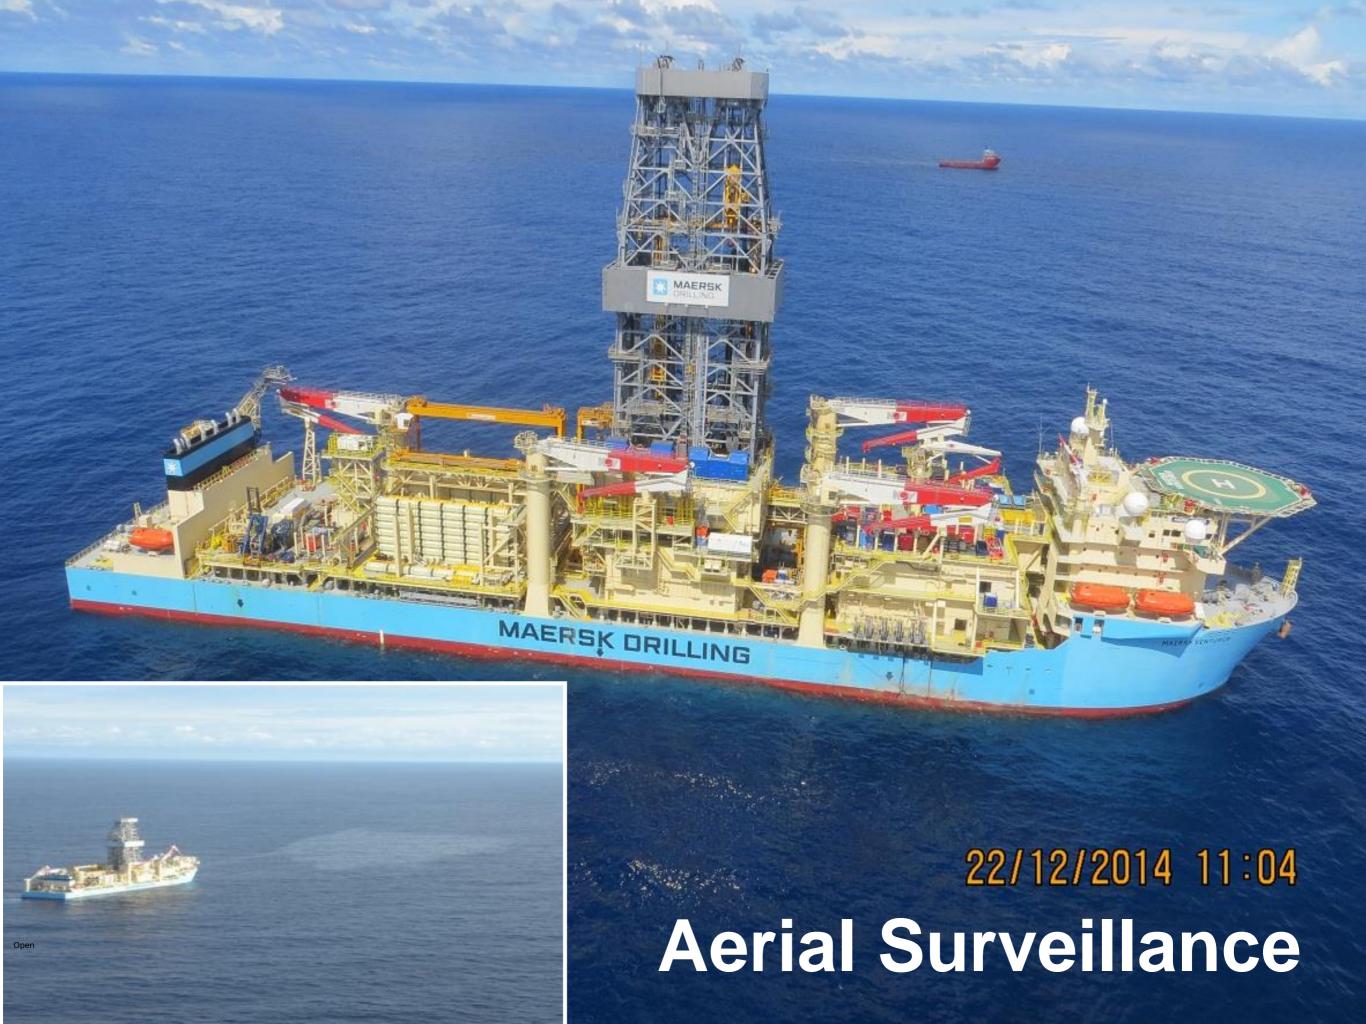

#### PIMMAG's OSR Resources

- > 12,000 meters of oil boom
- > 75 skimmer/pumps
- > 1400 drums of dispersant
- > 1300 m<sup>3</sup> of temporary storage

• 32 competent staff

• 8 bases

25/09/2013 13:08