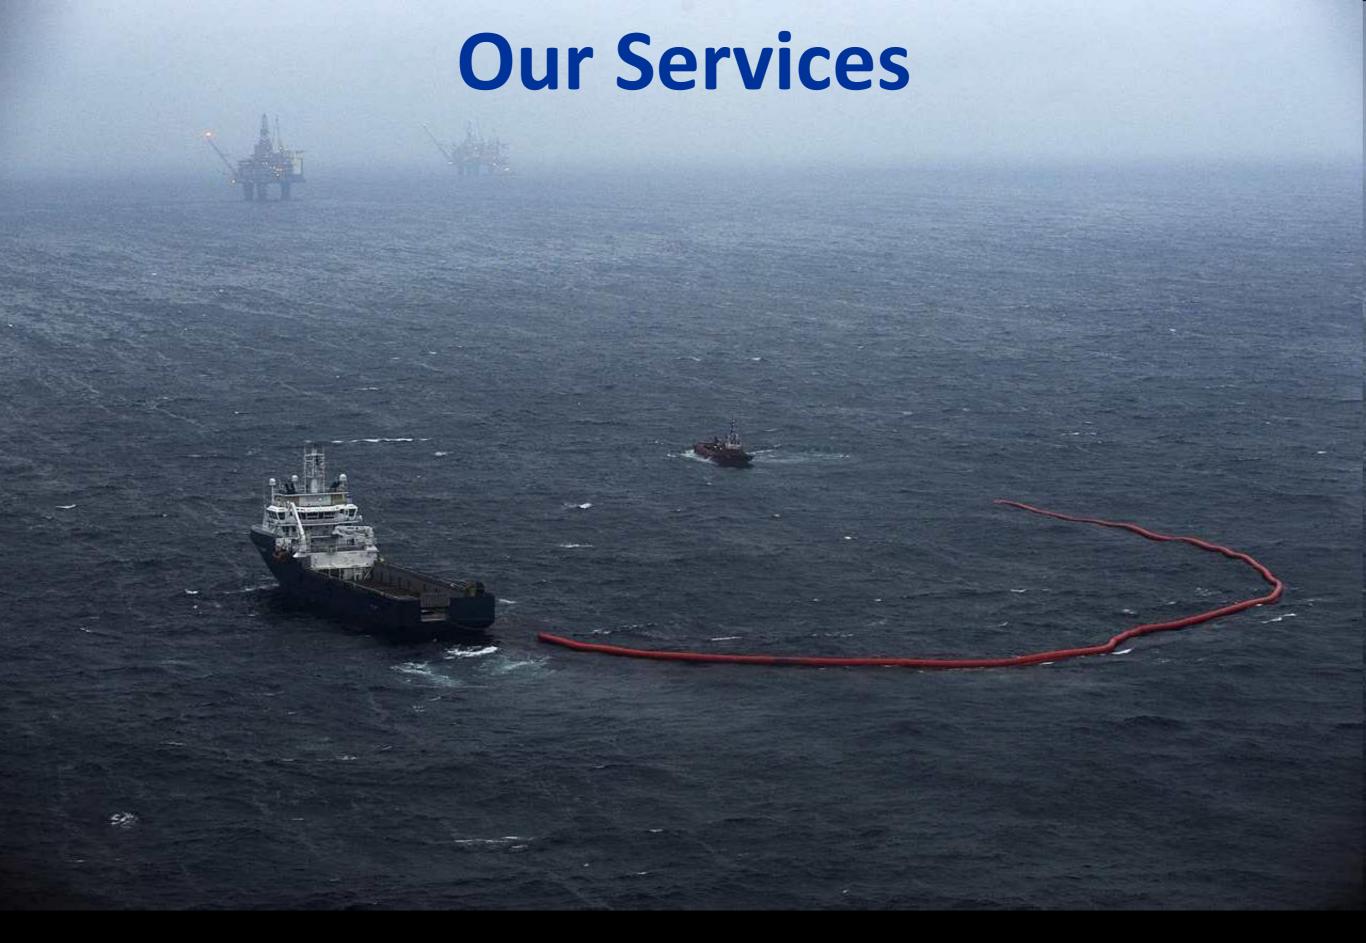

#### PIMMAG's OSR Resources

- > 12,000 meters of oil boom
- > 75 skimmer/pumps
- > 1400 drums of dispersant
- > 1300 m<sup>3</sup> of temporary storage

• 32 competent staff

• 8 bases

25/09/2013 13:08