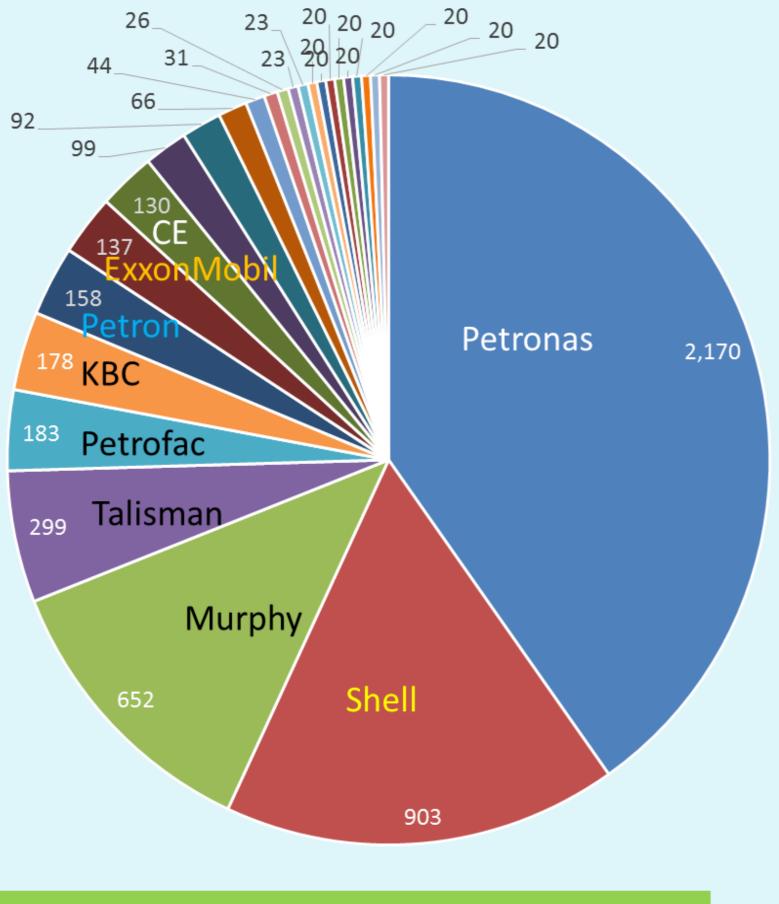

#### PIMMAG 28 Members – 1<sup>st</sup> Sept 2017

A company limited by guarantee, non-profit making & not having a share capital

|                     | RM 000' | %     |
|---------------------|---------|-------|
| ■ Petronas          | 2,170   | 40.2  |
| ■ Shell             | 903     | 16.70 |
| ■ Murphy Oil        | 652     | 12.09 |
| ■ Talisman          | 299     | 5.54  |
| ■ Petrofac          | 183     | 3.38  |
| Kemaman Bitumen     | 178     | 3.30  |
| ■ Petron            | 158     | 2.94  |
| ■ ExxonMobil        | 137     | 2.55  |
| ■ Coastal Energy    | 130     | 2.42  |
| ■ Sapura Kencana    | 99      | 1.84  |
| Lundin              | 92      | 1.70  |
| ■ EQ Petroleum      | 66      | 1.22  |
| ■ Vestigo           | 44      | 0.82  |
| ■ Hess Oil & Gas    | 31      | 0.57  |
| ■ PEXCO             | 26      | 0.47  |
| ■ ConocoPhilip      | 23      | 0.43  |
| Aspac Lubricants    | 23      | 0.42  |
| Carigali Hess       | 20      | 0.38  |
| ■ PCPP Ops Co       | 20      | 0.38  |
| JX Nippon Oil & Gas | 20      | 0.38  |
| ■ Boustead Pet      | 20      | 0.38  |
| ■ Chevron           | 20      | 0.38  |
| ■ Total E & P       | 20      | 0.38  |
| ■ MDC Oil & Gas     | 20      | 0.38  |
| Kebabangan Pet Op   | 20      | 0.38  |
| Carigali PTTEPI     | 20      | 0.38  |
| Ophir Production    |         |       |