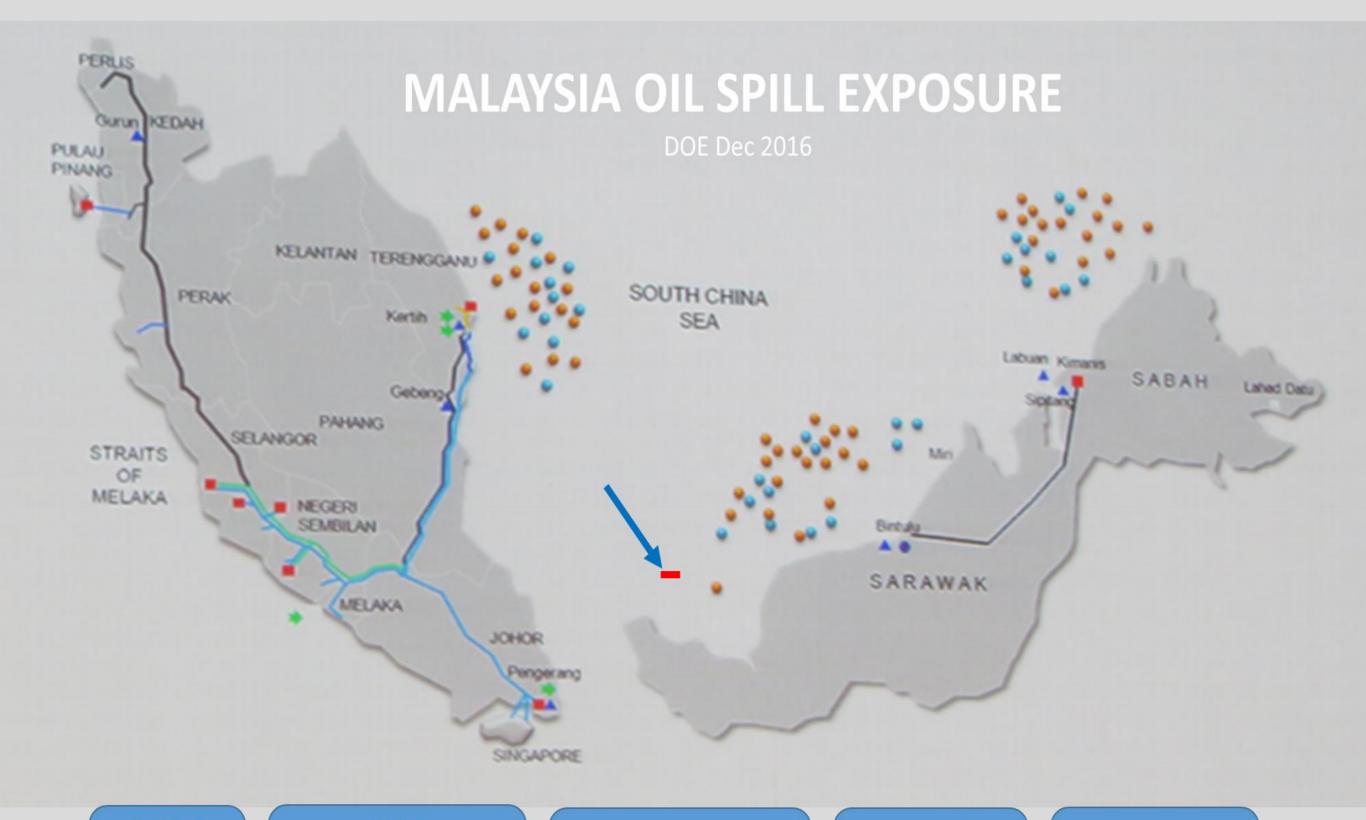

## PIMMAG's Oil Spill Response Equipment Capability in Malaysia 9 July 2015

3024 WELLS

354 PLATFORMS 11 ONSHORE TERMINAL

10,003km PIPELINE

18 FLOATERS