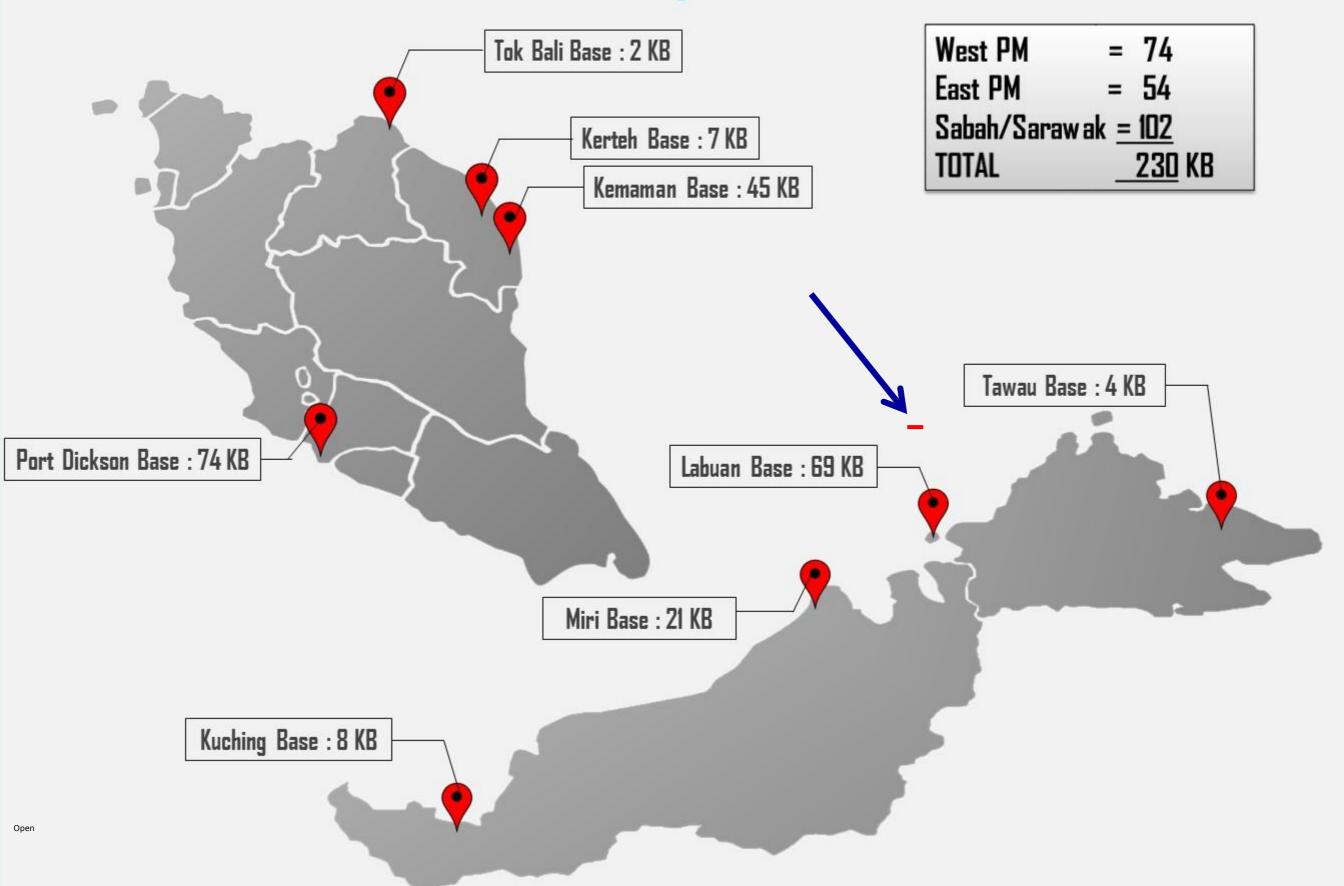

#### PIMMAG's OSR Resources

- > 12,000 meters of oil boom
- > 75 skimmer/pumps
- > 1400 drums of dispersant
- > 1300 m<sup>3</sup> of temporary storage

• 32 competent staff

• 8 bases

25/09/2013 13:08