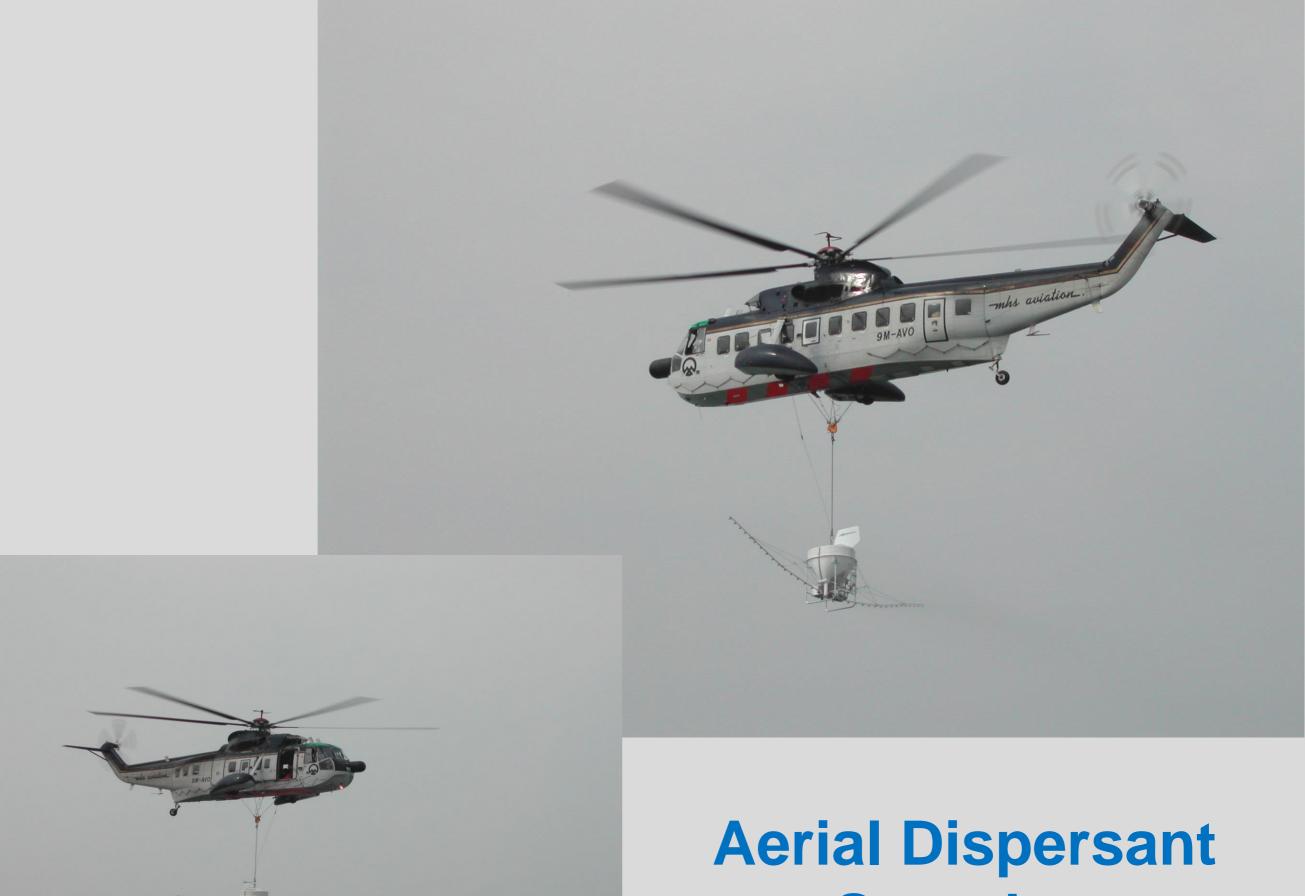

apability in Malaysia 9 July 2015





3024 WELLS

354 PLATFORMS 11 ONSHORE TERMINAL

10,003km PIPELINE

18 FLOATERS



## PIMMAG ACTIVATION

+6019 – 31 31 631 (primary contact) chin@pimmag.com.my

+6019 – 3500 197 amir@pimmag.com.my

+6012 - 601 6813 nordin@pimmag.com.my

www.pimmag.com.my





- Department of Environment
- Marine Department
- Fisheries Department
- Meteorological Services Dept
- Royal Malaysia Navy
- Royal Malaysia Air Force
- Royal Malaysia Police
- Royal Custom & Excise
- Immigration Dept
- Foreign Office
- MMEA

- National Security Div
- MECC, Lumut
- PETRONAS
- Fire & Rescue Dept
- Police Air Wing
- PIMMAG
- Marine Park Dept
- Dept. of WL & Nat Parks
- NADMA
- ESSCOM





#### **ASEAN OPRC IMO LEVEL 3**

31st July - 4th Aug 2017





Offshore Containment & Recovery



# Spraying







### **Inland Oil spill Response**

















### **Beach Deployment Exercise**





# Tier-3 OSR Exercise with Government





## Geographical Response Plan (GRP) Preparation









ISO 9001:2000

Tel off = +603 - 2783 6997 Tel HP= +019 - 31 31 6 31 chin@pimmag.com.my www.pimmag.com.my