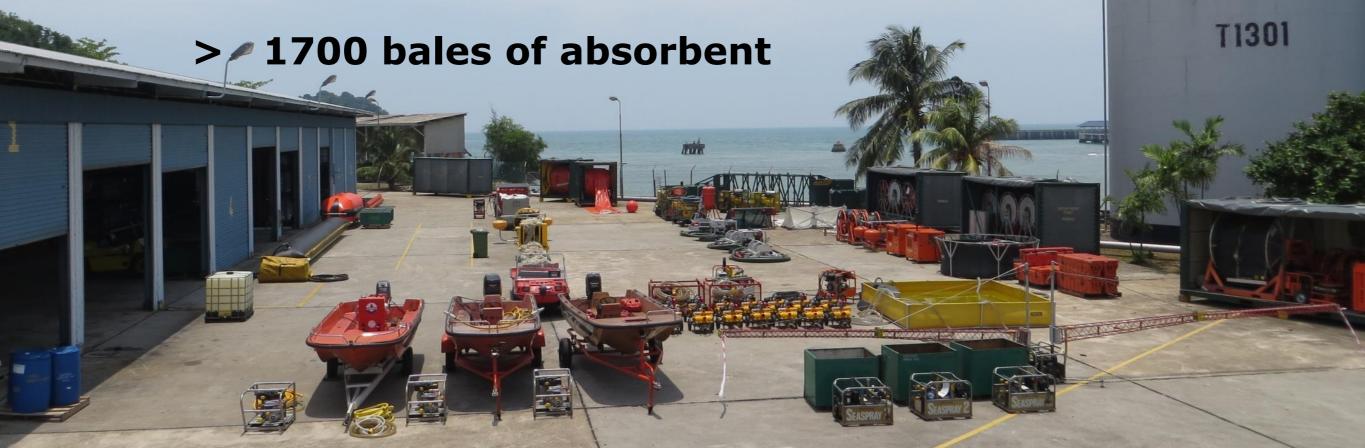

#### PIMMAG's OSR Resources

- > 12,000 meters of oil boom
- > 75 skimmer/pumps
- > 1400 drums of dispersant
- > 1300 m<sup>3</sup> of temporary storage

• 32 competent staff

• 8 bases

25/09/2013 13:08