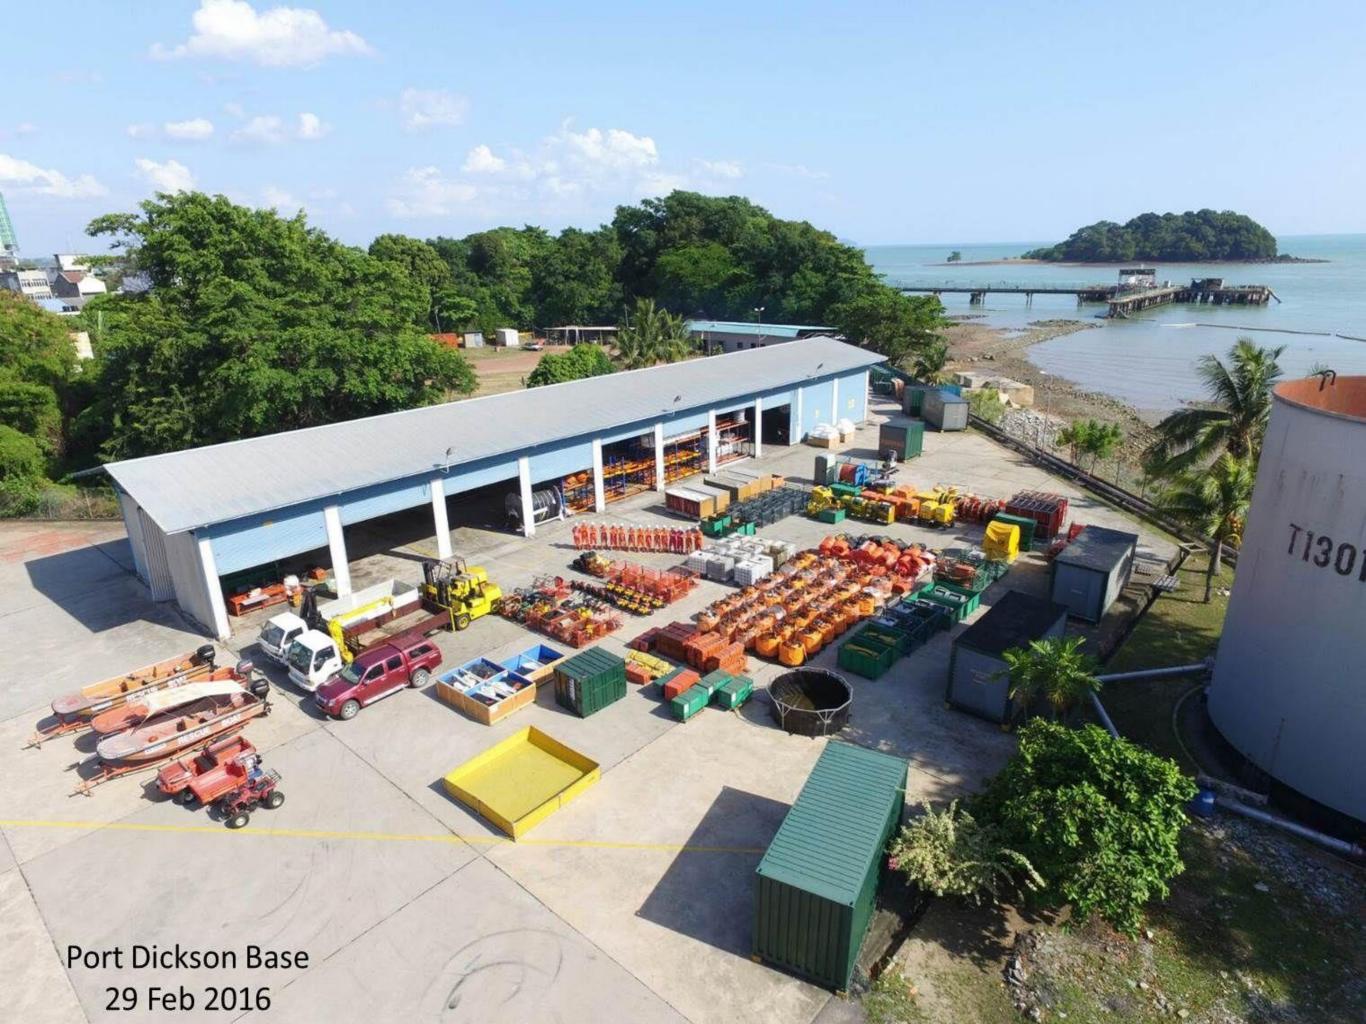

#### PIMMAG's OSR Resources

- > 12,000 meters of oil boom
- > 75 skimmer/pumps
- > 1400 drums of dispersant
- > 1300 m<sup>3</sup> of temporary storage

• 32 competent staff

• 8 bases

25/09/2013 13:08